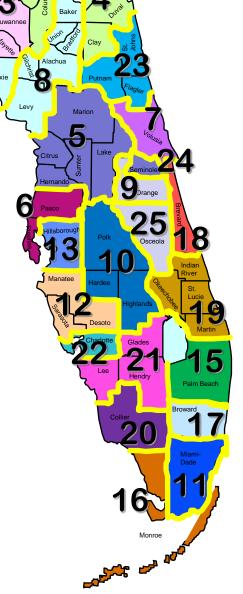

## FLORIDA DISTRICT MEDICAL EXAMINERS

## Florida Medical Examiner Districts

District 1
Escambia
Okaloosa
Santa Rosa
Walton

**District 2** 

Franklin Gadsden Jefferson Leon Liberty Taylor

Wakulla

District 3 \*Covered by

Columbia \*4
Dixie \*8
Hamilton \*4
Lafayette \*2
Madison \*2
Suwannee \*2

**District 4** 

Clay Duval Nassau District 5

Citrus
Hernando
Lake
Marion
Sumter

District 6
Pasco

Pasco Pinellas

District 7 Volusia

**District 8** 

Alachua Baker Bradford Gilchrist Levy Union

District 9
Orange

District 10 Hardee

Hardee Highlands Polk <u>District 11</u> Miami-Dade

District 12
DeSoto
Manatee

Sarasota

District 13

Hills borough

District 14

Bay Calhoun Gulf Holmes Jackson Washington

District 15

Palm Beach

District 16 Monroe

<u>District 17</u> Broward

District 18 Brevard District 19

Wakulla

Indian River Martin Okeechobee St. Lucie

District 20 Collier

District 21

Glades Hendry Lee

District 22 Charlotte

District 23

Flagler Putnam St. Johns

<u>District 24</u> \*Covered by Seminole \*5

District 25 \*Covered by

Osceola \*9