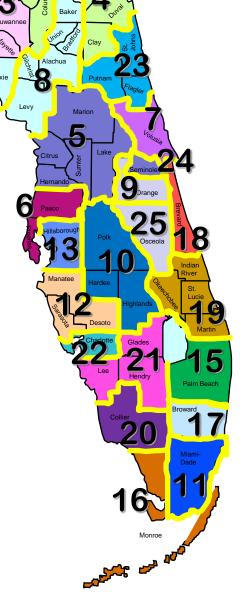

# **Coverage Map**

#### Florida Medical Examiner Districts

District 1
Escambia
Okaloosa
Santa Rosa
Walton

**District 2** 

Franklin Gadsden Jefferson Leon Liberty Taylor

Wakulla

District 3 \*Covered by

Columbia \*4
Dixie \*8
Hamilton \*4
Lafayette \*2
Madison \*2
Suwannee \*2

**District 4** 

Clay Duval Nassau District 5

Citrus
Hernando
Lake
Marion
Sumter

District 6
Pasco

Pasco Pinellas

District 7 Volusia

**District 8** 

Alachua Baker Bradford Gilchrist Levy Union

District 9
Orange

District 10 Hardee

Hardee Highlands Polk <u>District 11</u> Miami-Dade

District 12
DeSoto
Manatee

Sarasota

District 13

Hills borough

District 14

Bay Calhoun Gulf Holmes Jackson Washington

District 15

Palm Beach

District 16 Monroe

<u>District 17</u> Broward

District 18 Brevard District 19

Wakulla

Indian River Martin Okeechobee St. Lucie

District 20 Collier

District 21

Glades Hendry Lee

District 22 Charlotte

District 23

Flagler Putnam St. Johns

<u>District 24</u> \*Covered by Seminole \*5

District 25 \*Covered by

Osceola \*9