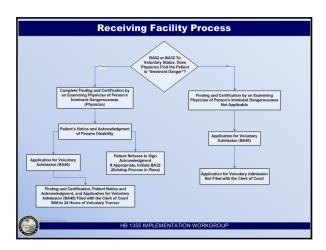

# **Baker Act Receiving Facilities**

- Filing of forms with the Clerk of Court
  - · Cover Sheet (Optional);
  - · Physician's Finding and Certification;
  - Patient's Notice and Acknowledgment Form;
  - Application for Voluntary Admission;
  - If a petition was filed, Notification to the Court of Withdrawal of Petition.
- Administrator must file forms with the Clerk of Court for the county in which the involuntary examination occurred within 24 hours of the person's agreement to voluntary admission.