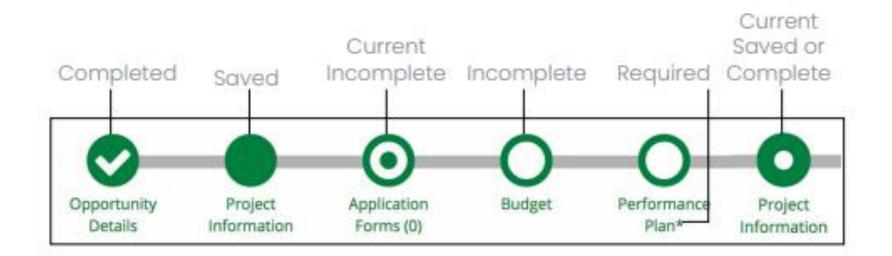

## **Application Progress Bar**

## **Application Tips**

- You can complete the application sections in any order
- Click on the circle of a section to navigate to that section
- You must hit Save or Mark as Complete to save your work
- If you've marked a section as "Mark as Complete" you can go back and edit that section by hitting "Mark as in Progress"

Mark as In Progress

- Every section must be marked as complete to submit your application
- Submitted applications cannot be edited, you may withdraw but would need to complete a new application