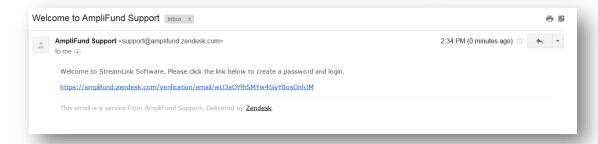

## **AmpliFund Support Site**

- 1. Go to https://amplifund.zendesk.com
- 2. Click the **Sign up** link
- 3. Enter your full name
- 4. Enter your **email address**
- 5. Complete the **I'm not a robot** check
- 6. Click the Sign up button
- 7. A welcome email from support@zendesk.com will be sent to you via email
- 8. Click the link to set your password