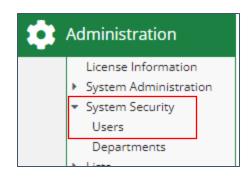

## Logging into the Applicant Portal

- Find the link on the Funding Opportunities Section of the FDLE website
- Log-in using your existing AmpliFund credentials (username=email)
- Ensure users in your account have access to the applicant portal in their user profile
- If you don't have an account reach out to: FDLEOCJGFAQ@fdle.state.fl.us