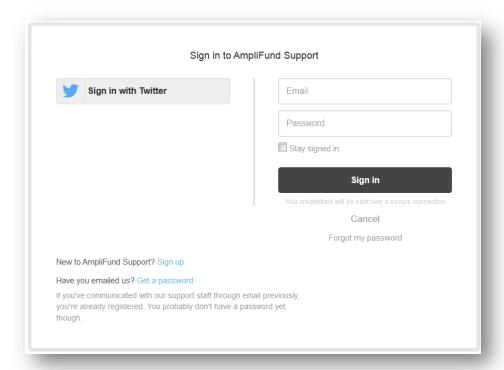

## **AmpliFund Support Site**

- 1. Go to https://amplifund.zendesk.com
- 2. Click the **Sign up** link
- 3. Enter your full name
- 4. Enter your **email address**
- 5. Complete the **I'm not a robot** check
- 6. Click the Sign up button
- 7. A welcome email from support@zendesk.com will be sent to you via email
- 8. Click the link to set your password