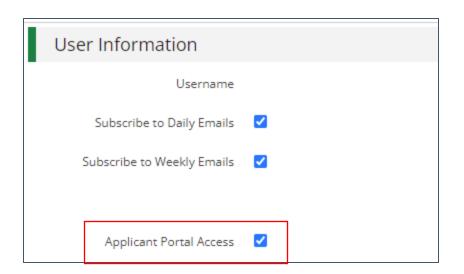

## Logging into the Applicant Portal

- Find the link on the Funding Opportunities Section of the FDLE website
- Log-in using your existing AmpliFund credentials (username=email)
- Ensure users in your account have access to the applicant portal in their user profile
- If you don't have an account reach out to: FDLEOCJGFAQ@fdle.state.fl.us