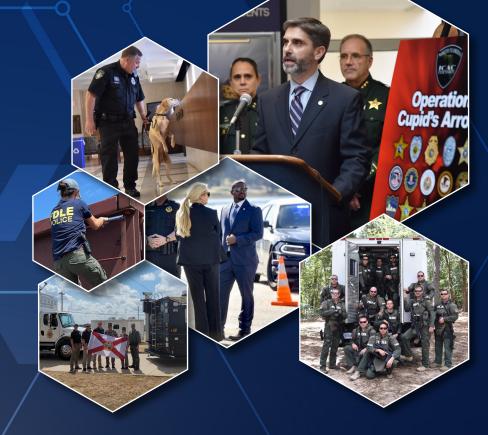

## **FDLE SPECIAL AGENTS:**

- Investigate organized crimes, multi-jurisdictional crimes, complex computer and high-tech crimes and public corruption crimes.
- Identify and dismantle criminal organizations, provide protective services to Florida's Governor, locate missing children and aid in counter-terrorism preparedness and response efforts.

There is no such thing as a typical day for an FDLE Special Agent