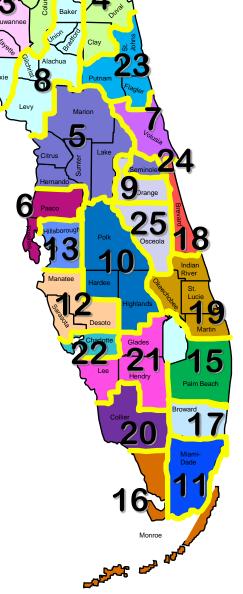

### Florida Medical Examiner Districts

District 1
Escambia
Okaloosa
Santa Rosa
Walton

**District 2** 

Franklin Gadsden Jefferson Leon Liberty Taylor

Wakulla

District 3 \*Covered by

Columbia \*4
Dixie \*8
Hamilton \*4
Lafayette \*2
Madison \*2
Suwannee \*2

**District 4** 

Clay Duval Nassau District 5

Citrus
Hernando
Lake
Marion
Sumter

District 6
Pasco

Pasco Pinellas

District 7 Volusia

**District 8** 

Alachua Baker Bradford Gilchrist Levy Union

District 9
Orange

District 10 Hardee

Hardee Highlands Polk <u>District 11</u> Miami-Dade

District 12
DeSoto
Manatee

Sarasota

District 13

Hills borough

District 14

Bay Calhoun Gulf Holmes Jackson Washington

District 15

Palm Beach

District 16 Monroe

<u>District 17</u> Broward

District 18 Brevard District 19

Wakulla

Indian River Martin Okeechobee St. Lucie

District 20 Collier

District 21

Glades Hendry Lee

District 22 Charlotte

District 23

Flagler Putnam St. Johns

<u>District 24</u> \*Covered by Seminole \*5

District 25 \*Covered by

Osceola \*9