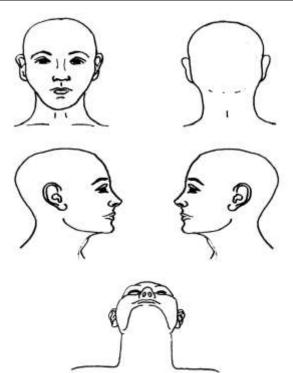

Initials \_

| Patient Name |
|--------------|
| DOB          |
| Case #       |

Page **6** of **12** ADULT / ADOLESCENT FORENSIC EXAMINATION

# **Adult/Adolescent Body Diagram**

\_Date

| Patient Name |
|--------------|
| DOB          |
| Case #       |

Page 7 of 12 ADULT / ADOLESCENT FORENSIC EXAMINATION

|    |                                |    | LEGEND: Types                             | of l | Findings                                                     |                                                      |
|----|--------------------------------|----|-------------------------------------------|------|--------------------------------------------------------------|------------------------------------------------------|
|    | Abrasion<br>Bite               |    | Ecchymosis (bruise)<br>Erythema (redness) |      |                                                              | SO Suction occurred SW Swelling                      |
| cs | Burn<br>Control Swab<br>Debris | FΒ | Fiber/Hair<br>Foreign Body<br>Induration  |      | Materials (describe)<br>Other Injury (describe)<br>Petechiae | TB Toluidine Blue⊕ TE Tenderness V/S Vegetation/Soil |
|    | Deformity<br>Dry Secretion     |    | Incised Wound<br>Laceration               | _    | Potential Saliva  C Sample Per History                       | <b>WL</b> Wood's Lamp⊕                               |