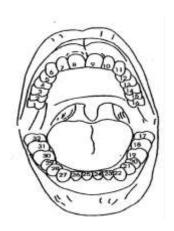

# Page 4 of 12 ADULT / ADOLESCENT FORENSIC EXAMINATION

| DID ASSAILAN                           | T(S) PUT   | ANY OF          | THE BELOW                                | V IN OR ON P                 | ATIENT'S MO    | UTH?            | Comments                       |
|----------------------------------------|------------|-----------------|------------------------------------------|------------------------------|----------------|-----------------|--------------------------------|
| Penis / Vagina<br>CIRCLE               | ☐ Yes      | □ No            | ☐ Unsure                                 | Penetration                  | on Reported    | □ N/A           |                                |
| Finger                                 | ☐ Yes      | □ No            | No ☐ Unsure ☐ Penetration Reported ☐ N/A |                              |                |                 |                                |
| Anus                                   | ☐ Yes      | □ No            | ☐ Unsure                                 | Penetrati                    | on Reported    | □ N/A           |                                |
| Vagina                                 | Yes        | □ No            | Unsure                                   | ☐ Penetration Reported ☐ N/A |                |                 |                                |
| Other                                  | ☐ Yes      | □ No            | ☐ Unsure                                 | Penetration                  | on Reported    | □ N/A           |                                |
| Was the patient f                      | _          | •               |                                          |                              |                | Unsure Unsure   |                                |
|                                        |            |                 |                                          |                              |                |                 |                                |
| Did Ejaculation                        | 1 Occur?   | $\square_{N/A}$ |                                          |                              |                |                 |                                |
| Mouth                                  |            | ☐ Yes           | □ No                                     | ☐ Unsure                     | Comments (i.e  | e. how many t   | imes and where)                |
| Body surface                           |            | ☐ Yes           | □ No                                     | ☐ Unsure                     |                |                 |                                |
| On bedding                             |            | ☐ Yes           | □ No                                     | ☐ Unsure                     |                |                 |                                |
| On clothing                            |            | ☐ Yes           | □ No                                     | ☐ Unsure                     |                |                 |                                |
| Other                                  |            | ☐ Yes           | □ No                                     | ☐ Unsure                     |                |                 |                                |
| Non Conital As                         | eta Did    | :               | h: //                                    | on south to                  | If yes, where  | on the hady?    |                                |
| <b>Non-Genital Ac</b> do the following |            | sanani(s)       | use ms/ner                               | mouth to                     | ii yes, wiiere | on the body:    |                                |
| Licking                                | ☐ Yes      | □ No            | ☐ Unsure                                 |                              |                |                 |                                |
| Kissing                                | ☐ Yes      | □ No            | ☐ Unsure                                 |                              |                |                 |                                |
| Suction injury                         | ☐ Yes      | □ No            | ☐ Unsure                                 |                              |                |                 |                                |
| Bite(s)                                | ☐ Yes      | □ No            | ☐ Unsure                                 |                              |                |                 |                                |
| Other acts                             | ☐ Yes      | □ No            | ☐ Unsure                                 |                              |                |                 |                                |
|                                        |            |                 |                                          |                              |                |                 |                                |
|                                        |            | Co              | ntraceptive                              | e or lubrican                | t products us  |                 | 1 11 11 12                     |
| Lubricant or sper                      | micide use | d 🗆             | Yes 🔲 No                                 | Unsure                       | If yes descr   | ribe (lubricati | on, lotion, oil, saliva, etc.) |
| Condom used                            |            |                 | Yes No                                   | ☐ Unsure                     |                |                 |                                |
| Location of condom if known            |            |                 |                                          |                              |                |                 |                                |