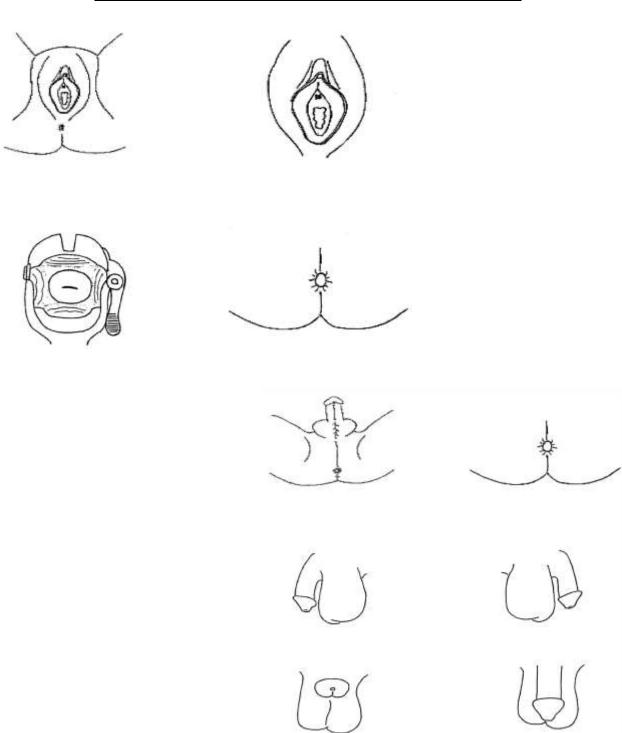

#### **Gynecological History**

| Age of Menarche: Last Menstrual Period:       |                  | Length:                  |                |
|-----------------------------------------------|------------------|--------------------------|----------------|
| Average number of days between periods:       | Regular          | ☐ Irregular              |                |
| Birth Control: None Yes, method:              |                  | For how long?            |                |
| Hysterectomy?: ☐ No ☐ Yes Cervix removed? ☐ N | lo □Yes Cervix n | ot removed? $\square$ No | ☐ Yes ☐ Unsure |

**Original Copy – Medical Records** 

| Patient Name                          |                                                                               |                                                            |                         |           |                       |             |  |
|---------------------------------------|-------------------------------------------------------------------------------|------------------------------------------------------------|-------------------------|-----------|-----------------------|-------------|--|
|                                       |                                                                               |                                                            | DOB                     |           |                       |             |  |
|                                       |                                                                               |                                                            | Case #                  |           |                       |             |  |
| Page <b>3</b> of <b>6</b>             | Page 3 of 6 ADULT / ADOLESCENT Medical History / Initial Assessment Initials: |                                                            |                         |           |                       |             |  |
| Obstetric His                         | tory                                                                          |                                                            |                         |           |                       |             |  |
| Currently Pre                         | gnant? 🗆 No                                                                   | ☐ Yes, EDC                                                 | □ ι                     | Jnsure    |                       |             |  |
| Pregnancy Hi                          | story: $\square$ No Histo                                                     | ory of pregnancy                                           |                         |           |                       |             |  |
| # of Pregnand                         | cies # C                                                                      | C-section:#                                                | Vaginal Births:         |           |                       |             |  |
| Comments:                             |                                                                               |                                                            |                         |           |                       |             |  |
|                                       |                                                                               | PRE-ASSAUL'                                                |                         |           |                       |             |  |
|                                       | -                                                                             | conditions (bleeding or clo<br>erpretation of current find | •                       | •         |                       | ysical      |  |
| -                                     | -                                                                             | genital injuries, surgeries, crent physical findings? □    |                         |           | al treatmer           | it that may |  |
| -                                     | -                                                                             | genital conditions(s) that non, ano-genital rashes, anti   | -                       | •         |                       |             |  |
| Did the pati                          | ient experience A                                                             | NAL or GENITAL pain an                                     | d/or bleeding?          | ☐ Yes     | □ No                  | ☐ Unsure    |  |
|                                       |                                                                               | 1 (least) & 10 (worst)                                     | .,                      |           | -                     |             |  |
| □ N/A                                 | Before assault                                                                | Pain Scale:                                                | Bleeding 🗆 None         | ☐ Light ☐ | <sub>Moderate</sub>   | ☐ Heavy     |  |
| □ N/A                                 | During assault                                                                | Pain Scale:                                                | Bleeding $\square$ None | ☐ Light ☐ | Moderate              | ☐ Heavy     |  |
| □ N/A                                 | After assault                                                                 | Pain Scale:                                                | Bleeding $\square$ None | ☐ Light ☐ | l <sub>Moderate</sub> | ☐ Heavy     |  |
| □ N/A                                 | Currently                                                                     | Pain Scale:                                                | Bleeding 🗆 None         | ☐ Light ☐ | l <sub>Moderate</sub> | ☐ Heavy     |  |
| Describe location of pain / bleeding: |                                                                               |                                                            |                         |           |                       |             |  |
| Before assault:                       |                                                                               |                                                            |                         |           |                       |             |  |
| During assault:                       |                                                                               |                                                            |                         |           |                       |             |  |
| After assault:                        |                                                                               |                                                            |                         |           |                       |             |  |
| Currently:                            |                                                                               |                                                            |                         |           |                       |             |  |

#### **SWABS COLLECTED**

Number of swabs indicated below is the minimum number requested. If additional swabs are collected, note how many swabs taken in the notes section.

| EVIDENTIARY SWABS COLLECTED – IF MORE SWABS OBTAIN                                                                                                                                        | ED, EXPLA    | IN IN | NOTES |
|-------------------------------------------------------------------------------------------------------------------------------------------------------------------------------------------|--------------|-------|-------|
| NOTES                                                                                                                                                                                     |              |       | NOTES |
| Oral Swabs (oral assault) (2 dry swabs)                                                                                                                                                   | ☐ Yes        | □ No  |       |
| Buccal Swab (2 dry swabs)                                                                                                                                                                 | ☐ Yes        | □ No  |       |
| Hands (1 swab per hand)                                                                                                                                                                   |              |       |       |
| Swab the entire palmar surface of each hand separately, and then package and label each envelope separately as left palm or right palm                                                    | ☐ Yes        | □ No  |       |
| Fingernail Swabs (1 swab per hand)                                                                                                                                                        |              |       |       |
| Swab the underside of the fingernails with a lightly moistened swab, unless the victim's history (scratching) indicates that nail clippings would yield additional DNA.                   | ☐ Yes        | □ No  |       |
| Pubic Hair Combings w/comb or If no hair = Mons pubis (2 lightly moistened swabs)                                                                                                         | ☐ Yes        | □ No  |       |
| External Genitalia                                                                                                                                                                        |              |       |       |
| (Vaginal Vestibule to include: labia minora, clitoris, hymen, fossa navicularis and posterior fourchette) (2 lightly moistened swabs)                                                     | ☐ Yes        | □ No  |       |
| Internal Genitalia – Vaginal & Cervical (Vaginal Vault Swabs, including posterior fornix, cervix/cervical os / if no cervix then vaginal cuff (2 dry swabs Vaginal, 2 dry swabs Cervical) | ☐ Yes        | □ No  |       |
| Penis and scrotum (shaft, glans, under the foreskin & around the corona), and scrotum) (2 lightly moistened swabs) Avoid the urethra.                                                     | ☐ Yes        | □ No  |       |
| Peri-Anal/Anal Swabs (2 lightly moistened swabs)                                                                                                                                          | ☐ Yes        | □ No  |       |
| Rectal Swabs (2 lightly moistened swabs)                                                                                                                                                  | ☐ Yes        | □ No  |       |
| Other                                                                                                                                                                                     |              |       |       |
| (2 swabs)                                                                                                                                                                                 | ☐ Yes        | □ No  |       |
| Other                                                                                                                                                                                     | ☐ Yes        | □ No  |       |
| (2 swabs)                                                                                                                                                                                 | L res        | □ NO  |       |
| Other                                                                                                                                                                                     | ☐ Yes        | □ No  |       |
| (2 swabs)                                                                                                                                                                                 | <b>—</b> 163 |       |       |
| EVIDENTIARY SWABS COLLECTED – IF MORE SWABS OBTAIN                                                                                                                                        | ED, EXPLA    | IN:   |       |
|                                                                                                                                                                                           |              |       |       |