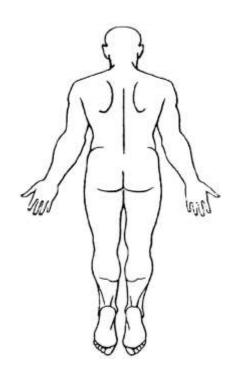

# **Adult/Adolescent Body Diagram**

\_Date

| Patient Name |
|--------------|
| DOB          |
| Case #       |

Page 7 of 12 ADULT / ADOLESCENT FORENSIC EXAMINATION

|    |                                |    | LEGEND: Types                             | of l | Findings                                                     |                                                      |
|----|--------------------------------|----|-------------------------------------------|------|--------------------------------------------------------------|------------------------------------------------------|
|    | Abrasion<br>Bite               |    | Ecchymosis (bruise)<br>Erythema (redness) |      |                                                              | SO Suction occurred SW Swelling                      |
| cs | Burn<br>Control Swab<br>Debris | FΒ | Fiber/Hair<br>Foreign Body<br>Induration  |      | Materials (describe)<br>Other Injury (describe)<br>Petechiae | TB Toluidine Blue⊕ TE Tenderness V/S Vegetation/Soil |
|    | Deformity<br>Dry Secretion     |    | Incised Wound<br>Laceration               | _    | Potential Saliva  C Sample Per History                       | <b>WL</b> Wood's Lamp⊕                               |