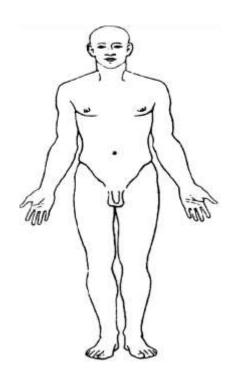

# **Adult/Adolescent Body Diagram**

\_Date

| Patient Name |
|--------------|
| DOB          |
| Case #       |

Page 7 of 12 ADULT / ADOLESCENT FORENSIC EXAMINATION

|    |                                |    | LEGEND: Types                             | of l | Findings                                                     |                                                      |
|----|--------------------------------|----|-------------------------------------------|------|--------------------------------------------------------------|------------------------------------------------------|
|    | Abrasion<br>Bite               |    | Ecchymosis (bruise)<br>Erythema (redness) |      |                                                              | SO Suction occurred SW Swelling                      |
| cs | Burn<br>Control Swab<br>Debris | FΒ | Fiber/Hair<br>Foreign Body<br>Induration  |      | Materials (describe)<br>Other Injury (describe)<br>Petechiae | TB Toluidine Blue⊕ TE Tenderness V/S Vegetation/Soil |
|    | Deformity<br>Dry Secretion     |    | Incised Wound<br>Laceration               | _    | Potential Saliva  C Sample Per History                       | <b>WL</b> Wood's Lamp⊕                               |