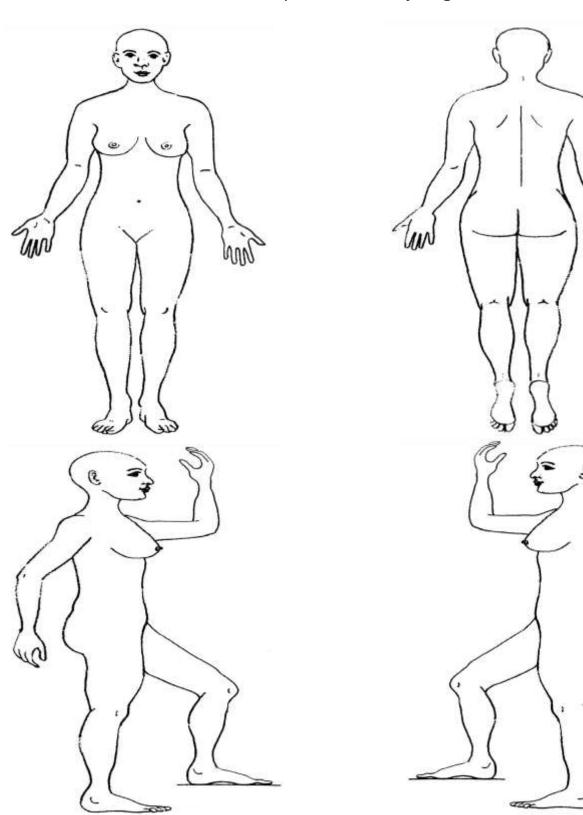

Initials \_

| Patient Name |
|--------------|
| DOB          |
| Case #       |

Page **6** of **12** ADULT / ADOLESCENT FORENSIC EXAMINATION

# **Adult/Adolescent Body Diagram**

\_Date

| Patient Name |
|--------------|
| DOB          |
| Case #       |

Page 7 of 12 ADULT / ADOLESCENT FORENSIC EXAMINATION

|    |                                |    | LEGEND: Types                             | of l | Findings                                                     |                                                      |
|----|--------------------------------|----|-------------------------------------------|------|--------------------------------------------------------------|------------------------------------------------------|
|    | Abrasion<br>Bite               |    | Ecchymosis (bruise)<br>Erythema (redness) |      |                                                              | SO Suction occurred SW Swelling                      |
| cs | Burn<br>Control Swab<br>Debris | FΒ | Fiber/Hair<br>Foreign Body<br>Induration  |      | Materials (describe)<br>Other Injury (describe)<br>Petechiae | TB Toluidine Blue⊕ TE Tenderness V/S Vegetation/Soil |
|    | Deformity<br>Dry Secretion     |    | Incised Wound<br>Laceration               | _    | Potential Saliva  C Sample Per History                       | <b>WL</b> Wood's Lamp⊕                               |